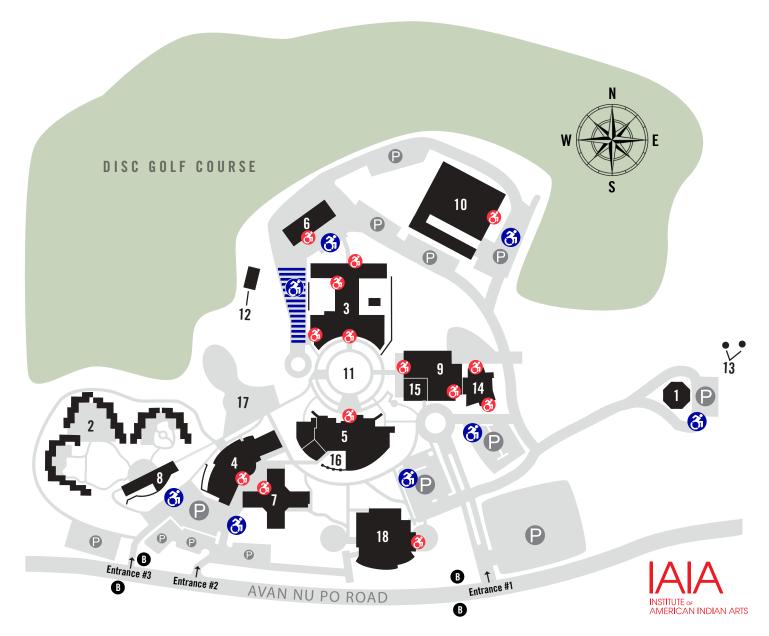

**DIRECTIONS:** From Interstate 25, exit Highway 14, head **South** on Highway 14, turn **left** on Rancho Viejo Blvd., turn **right** on Avenida Del Sur, turn **left** on Avan Nu Po Road, turn **left** into entrances #1, #2, or #3, arrive at IAIA Campus.

| KEY | LOCATION                                   | KEY      | LOCATION                           |
|-----|--------------------------------------------|----------|------------------------------------|
| 1   | Hogan                                      | 12       | Green House                        |
| 2   | Family Housing                             | 13       | Sweat Lodges                       |
| 3   | Academic Building                          | 14       | Lloyd Kiva New Welcome Center      |
| 4   | Center for Lifelong Education and Cafe     | 15       | Digital Dome                       |
| 5   | Library and Technology Building            | 16       | Haozous Garden                     |
| 6   | Facilities                                 | 17       | Land Grant Garden                  |
| 7   | Residence Center                           | 18       | Performing Arts and Fitness Center |
| 8   | Student Union Building                     | P        | Parking                            |
| 9   | Ells Science and Technology Building       | В        | City of Santa Fe Bus Stop          |
| 10  | Allan Houser Haozous Sculpture and Foundry | 6        | Accessible Parking                 |
| 11  | Dance Circle                               | <b>6</b> | Accessible Building Entrance       |